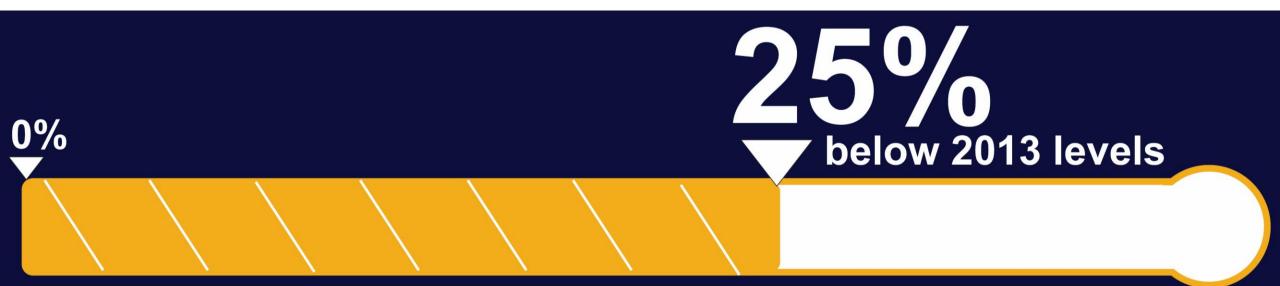

# **Progress to Date**

More than halfway to the state's target of

Source: California Department of Food and Agriculture, Sept. 2019

400 below 2013 levels by 2030