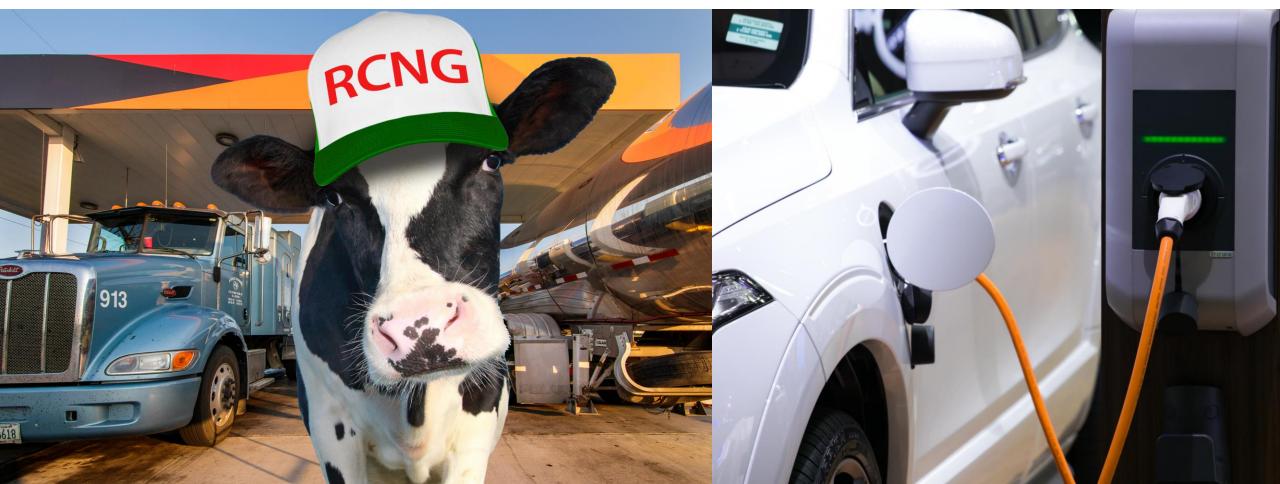

ne by 2030





### Collaborative, **Incentive-Based Approach**

No Regulation Till 2024

Focus on Manure Methane

Pictured Left to Right: Dairy Farmer, Eric Te Velde CDFA Secretary, Karen Ross Senate Bill 1383 Author Ricardo Lara



# Strategies for Reducing Dairy Methane









### **Tremendous Investment**

# Collectively Approaching \$1 Billion





### **Multiple Policies Supporting Methane Reduction**



CA Dept. of Food & Agriculture

CA Energy Commission

CA Public Utilities Commission

**BioMAT** 

Low Carbon Fuel Standard

**RNG Procurement** 

Interconnection Assistance



### **California Dairy Digester Development**



Stanislaus County(3), Merced County (17), Madera County (3),



**Kern County (19)** 



### More than Methane Reduction





**Electric Vehicle Charging** 



#### More than Methane Reduction

- Nitrous Oxide (NOx)
- Volatile Organic Compounds (VOC)
- → Ammonia (NH₃)
- Hydrogen Sulfide (H₂S)
- Water Quality Benefits



# **Progress to Date**



More than halfway to the state's target of

Source: California Department of Food and Agriculture, Sept. 2019

400 below 2013 levels by 2030



# For More Information at DairyCares.com









**Cows & Climate Videos YouTube.com/DairyCares**