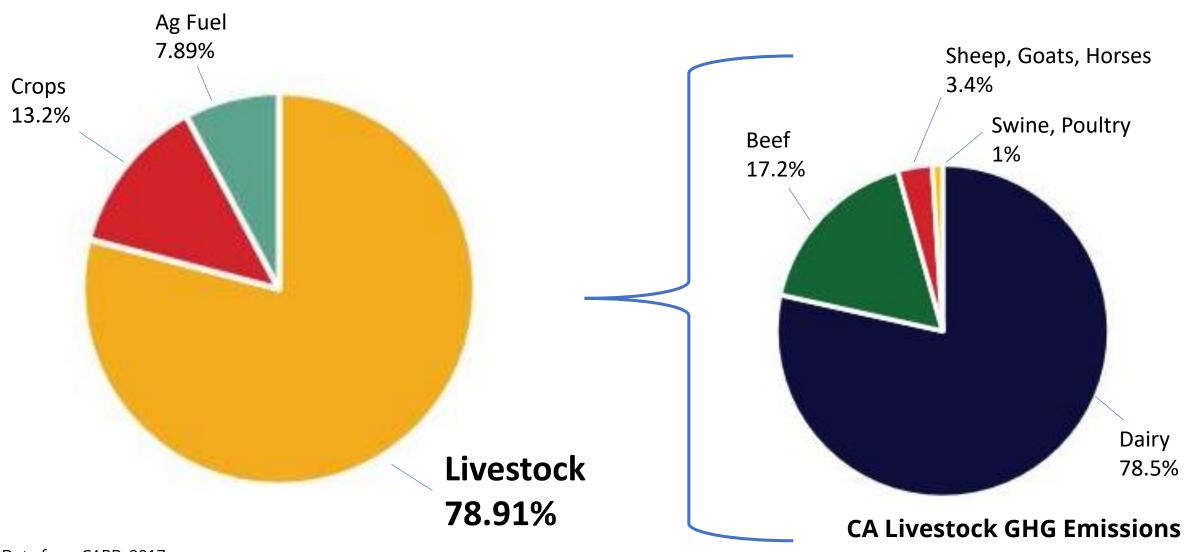

Dairy Methane Reduction: California's Approach and Progress to Date

## **CA GHGs in Perspective**



**424.1 MMTCO<sub>2</sub>e**2017 TOTAL CA EMISSIONS

Source: CARB, 2017

# **CA Agriculture GHG Emissions**



# **Methane in Perspective**

2013 Methane: 118 MMTCO<sub>2</sub>e (20-yr GWP)





# Targeting Short-Lived Climate Pollutants

Senate Bill 1383 (2016, Lara)

40% Reduction of Methane by 2030





### Collaborative, **Incentive-Based Approach**

No Regulation Till 2024

Focus on Manure Methane

Pictured Left to Right: Dairy Farmer, Eric Te Velde CDFA Secretary, Karen Ross Senate Bill 1383 Author Ricardo Lara



# Strategies for Reducing Dairy Methane









### **Tremendous Investment**

# Collectively Approaching \$1 Billion





### **Multiple Policies Supporting Methane Reduction**



CA Dept. of Food & Agriculture

CA Energy Commission

CA Public Utilities Commission

**BioMAT** 

Low Carbon Fuel Standard

**RNG Procurement** 

Interconnection Assistance



### **California Dairy D