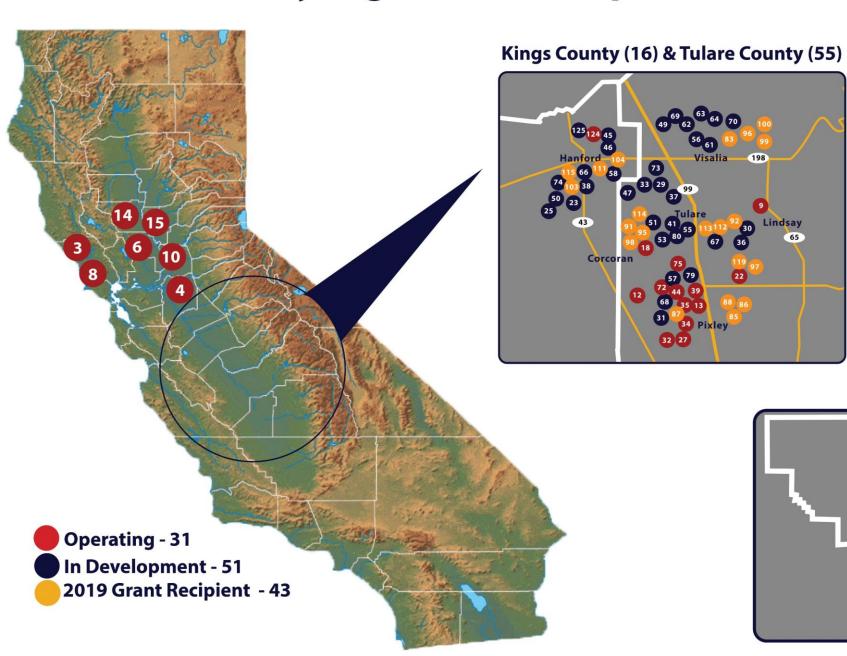

### **California Dairy Digester Development**

Stanislaus County(3), Merced County (17), Madera County (3),

**Kern County (19)** 