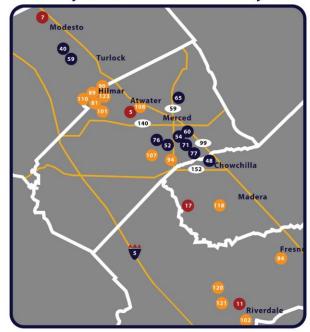

### **California Dairy Digester Development**

Stanislaus County(3), Merced County (17), Madera County (3),

**Kern County (19)** 