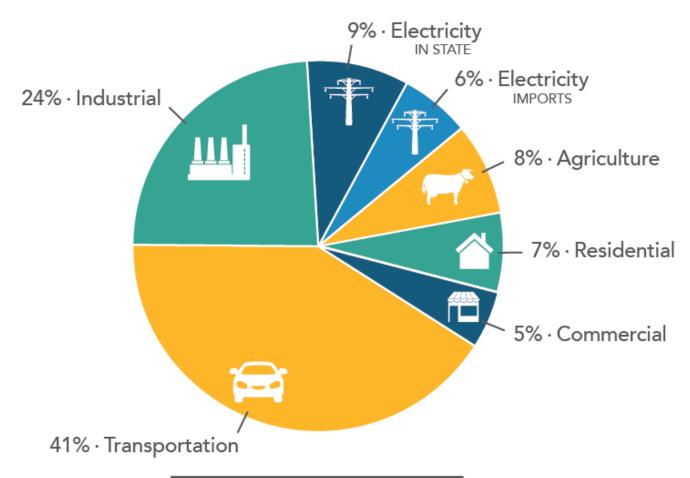

## **CA GHGs in Perspective**

**424.1 MMTCO<sub>2</sub>e**2017 TOTAL CA EMISSIONS

Source: CARB, 2017

# **CA Agriculture GHG Emissions**