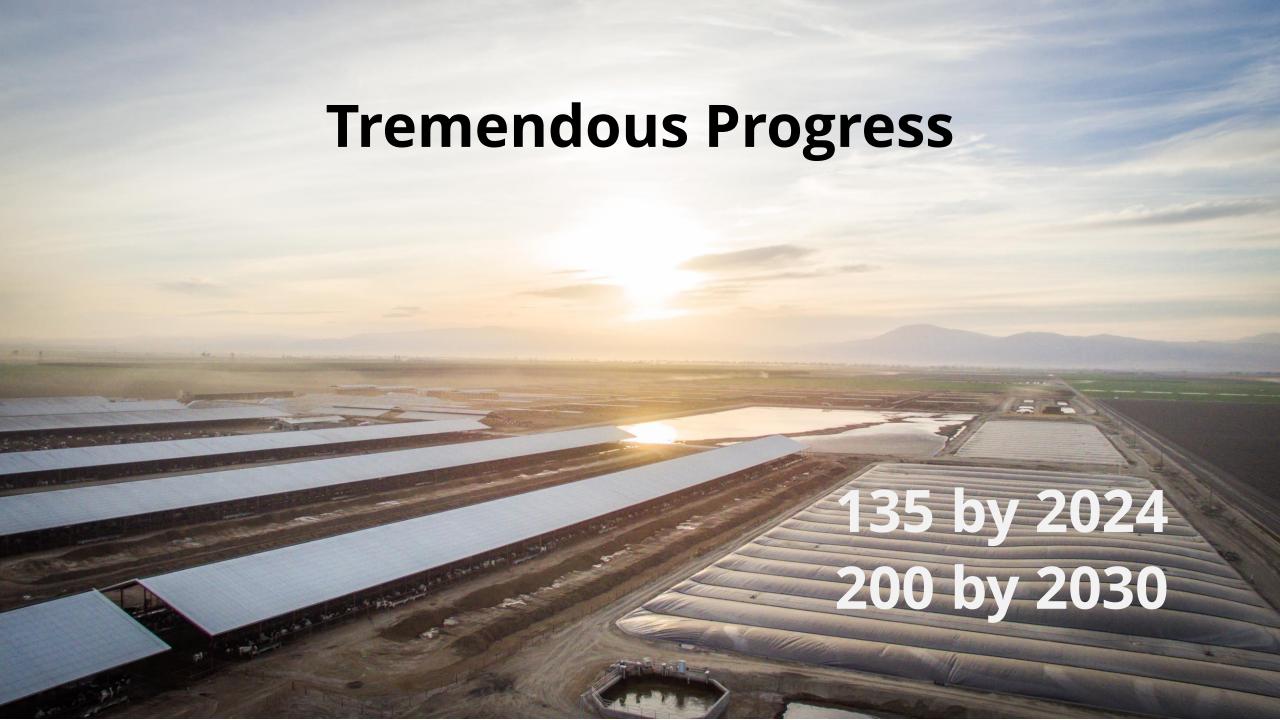

# **Progress to Date**

More than halfway to the state's target of

Source: California Department of Food and Agriculture, Sept. 2019

400 below 2013 levels by 2030