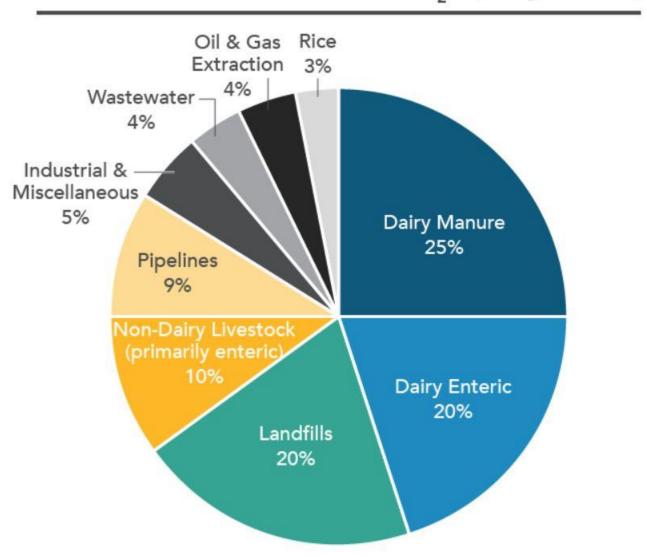

Dairy Methane Reduction: California's Approach and Progress to Date

## **CA GHGs in Perspective**



**424.1 MMTCO<sub>2</sub>e**2017 TOTAL CA EMISSIONS

Source: CARB, 2017

# **CA Agriculture GHG Emissions**



# **Methane in Perspective**

2013 Methane: 118 MMTCO<sub>2</sub>e (20-yr GWP)





# Targeting Short-Lived Climate Pollutants

Senate Bill 1383 (2016, Lara)

40% Reduction of Methane by 2030





### Collaborative, **Incentive-Based Approach**

No Regulation Till 2024

Focus on Manure Methane

Pictured Left to Right: Dairy Farmer, Eric Te Velde CDFA Secretary, Karen Ross Senate Bill 1383 Author Ricardo Lara



# Strategies for Reducing Dairy Methane









### **Tremendous Investment**

# Collectively Approaching \$1 Billion





### **Multiple Policies Supporting Methane Reduction**



CA Dept. of Food & Agriculture

CA Energy Commission

CA Public Utilities Commission

**BioMAT** 

Low Carbon Fuel Standard

**RNG Procurement** 

Interconnection Assistance



### **California Dairy Digester Development**



Stanislaus County(3), Merced County (17), Madera County (3)