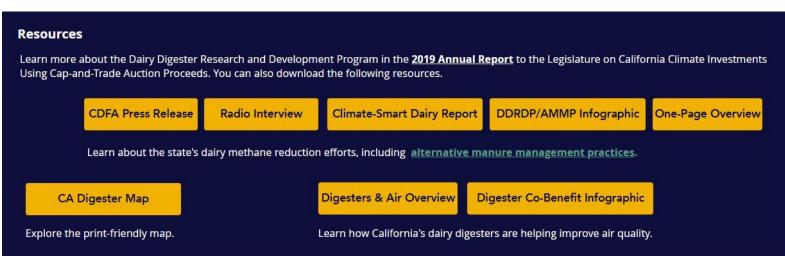

# For More Information at DairyCares.com

**Cows & Climate Videos YouTube.com/DairyCares**