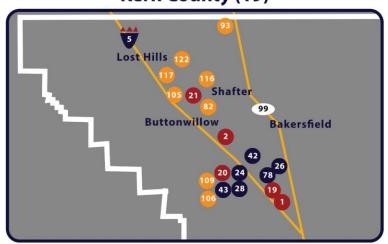

### **California Dairy Digester Development**

Stanislaus County(3), Merced County (17), Madera County (3),

**Kern County (19)** 