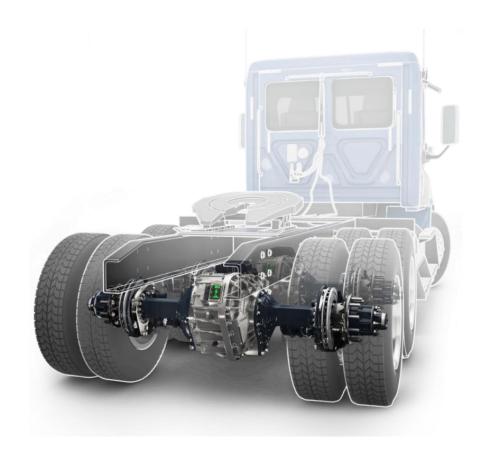

## eGen Power™ Electric Axle Series

#### Family of Integrated Solutions Between the Wheels

**Right Product for the Application?** 

- ✓ 1 or 2 Motors
- ✓ Single vs. 2 speeds
- ✓ Weight ratings: 10t or 13t