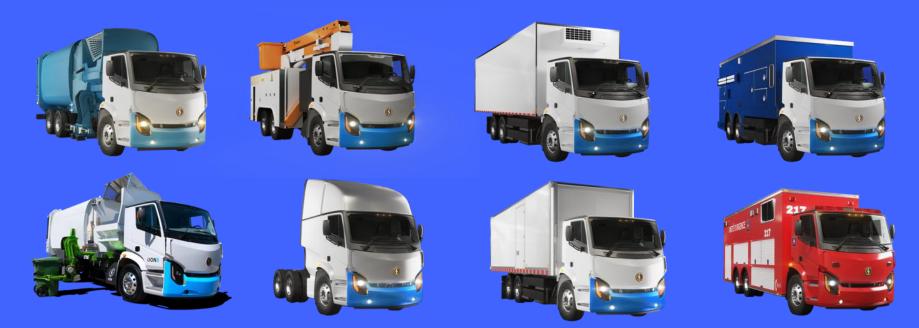

### From Electric School Buses to Electric Trucks

LIONC 100% Electric

Lion6 Urban Truck 100% Electric Lion8 - Refuse 100% Electric

Lion8T, Tractor 100% Electric

Built on a class 7 chassis

### Made for Urban Use