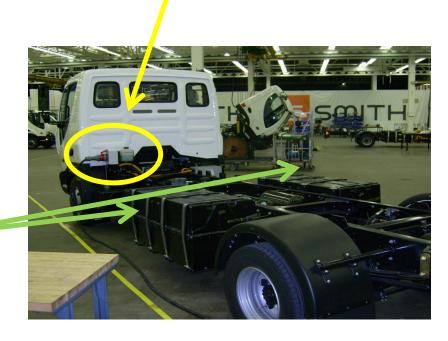

## The Framework of an Electric Truck

**Chassis Length: 18 feet** 

# **The Electric Truck Battery**

80 kw battery package (two pods)