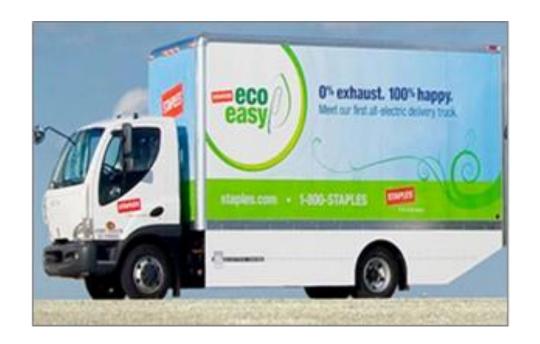

# **Staples All-Electric Trucks**

Penske provides Staples with commercial truck fleet maintenance services for their all-electric truck fleet

We service nearly 60 trucks in the following markets:

- Atlanta
- Baltimore
- Cincinnati
- Cleveland
- Dallas
- Kansas City
- Los Angeles
- Portland, Oregon

#### What is an All-Electric Truck - How Does it Work?

#### **Electric Truck Quick Facts**

- Zero emissions; recharges during off-peak hours
- 80 percent per mile cost savings
- Can be as little as 50 cents per gallon to operate
- Maximum speed of 55 miles per hour
- Can travel 70 to 100 miles on a single charge
- Most effective in urban areas: stop-and-go

# Staples: How Electric Vehicles Fit into Company Sustainability Practices

- Each electric truck displaces over 11 tons of CO2 each year
- \$6 in electricity replaces \$30 in diesel fuel per day
- Drivers who operate these trucks never want to operate a diesel truck again
- Staples customers appreciate receiving their deliveries in a nonpolluting truck