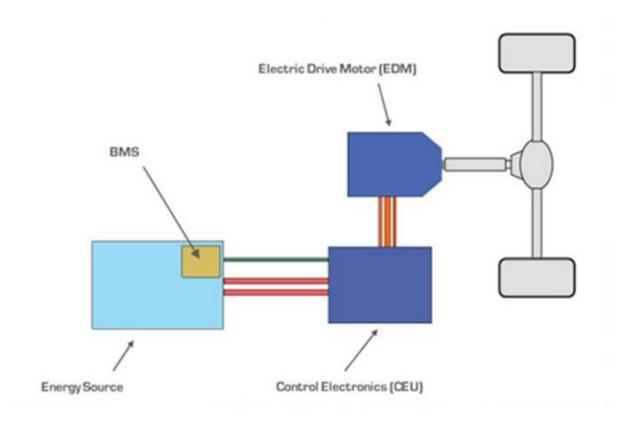

de
- 2,370 locations
- Newest trucks in the industry
- Business and Doit-yourself moves
- Highly trained technicians
- Fleet maintenance reporting and forecasting
- Billing notification process
- Comprehensive Fleet Management
- Guaranteed operating costs
- Fleet budgeting accuracy
- Dedicated Contract Carriage
- Distribution **Center Mgmt**
- Transportation Management

#### **CUSTOMER VALUE**



# **Staples All-Electric Trucks**

Penske provides Staples with commercial truck fleet maintenance services for their all-electric truck fleet

We service nearly 60 trucks in the following markets:

- Atlanta
- Baltimore
- Cincinnati
- Cleveland
- Dallas
- Kansas City
- Los Angeles
- Portland, Oregon





#### What is an All-Electric Truck - How Does it Work?





#### **Basic Electric Vehicle**





## The Framework of an Electric Truck



**Chassis Length: 18 feet** 





# **The Electric Truck Battery**



80 kw battery package (two pods)







# **Batteries, Switches, & Cables**

Charging Port

Primary 24V Battery Box

> 24V Isolator Switch



Secondary 24V Battery Box



# **Batteries, Switches & Cables**

High Voltage Isolator Switches



High Voltage (Traction)
Battery Pods

Orange Wrapped Cables (High Voltage)



#### **Electric Truck Quick Facts**

- Zero emissions; recharges during off-peak hours
- 80 percent per mile cost savings
- Can be as little as 50 cents per gallon to operate
- Maximum speed of 55 miles per hour
- Can travel 70 to 100 miles on a single charge
- Most effective in urban areas: stop-and-go





# Penske EV Truck Maintenance Training

- Developed trai