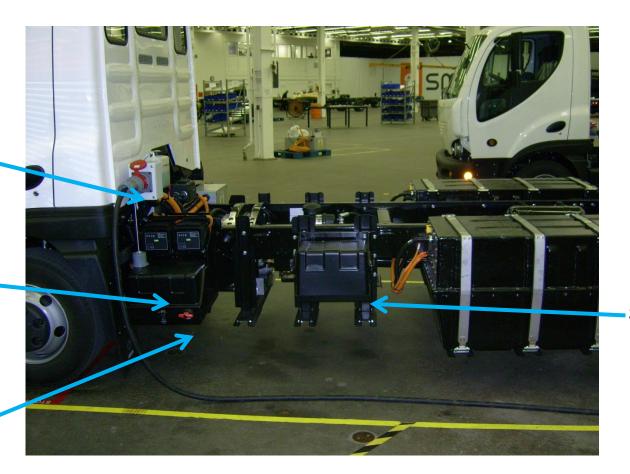

# **Batteries, Switches, & Cables**

Charging Port

Primary 24V Battery Box

> 24V Isolator Switch

Secondary 24V Battery Box

# **Batteries, Switches & Cables**

High Voltage Isolator Switches

High Voltage (Traction)
Battery Pods

Orange Wrapped Cables (High Voltage)