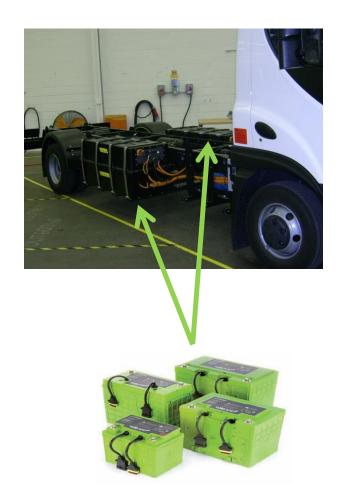

# **The Electric Truck Battery**

80 kw battery package (two pods)

# **Batteries, Switches, & Cables**

Charging Port

Primary 24V Battery Box

> 24V Isolator Switch

Secondary 24V Battery Box