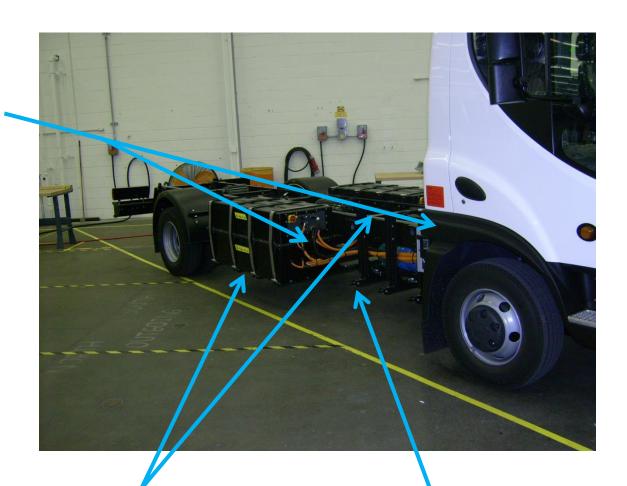

# **Batteries, Switches & Cables**

High Voltage Isolator Switches

High Voltage (Traction)
Battery Pods

Orange Wrapped Cables (High Voltage)